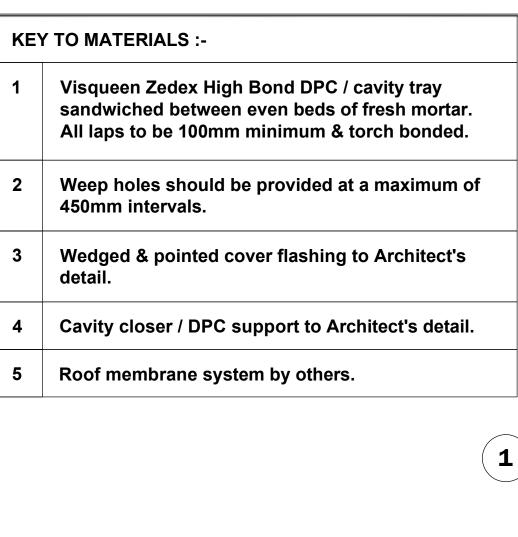

All Visqueen materials must be installed in strict accordance with the manufacturer's instructions. Refer to the current Visqueen datasheets.

DPCs and DPC cavity trays to be installed in accordance with BS8215:1991 and PD6697:2019.