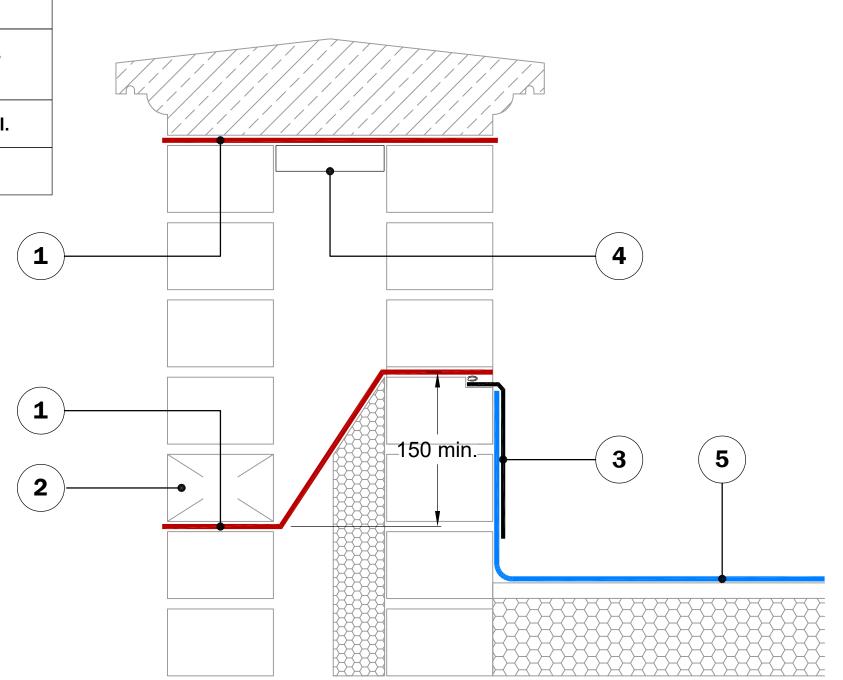

All Visqueen materials must be installed in strict accordance with the manufacturer's instructions. Refer to the current Visqueen datasheets.

DPCs and DPC cavity trays to be installed in accordance with BS8215:1991 and PD6697:2019.

Do not scale, use figured dimensions only. All figured dimensions are in mm.

## **Standard Detail**

www.visqueen.com

Scale: NTS

Date: Oct.2020

**Drawing No: DPC-20** 

VISQUEEN

0333 202 6800 www.visqueen.com enquiries@visqueen.com

**Typical Parapet Detail.**